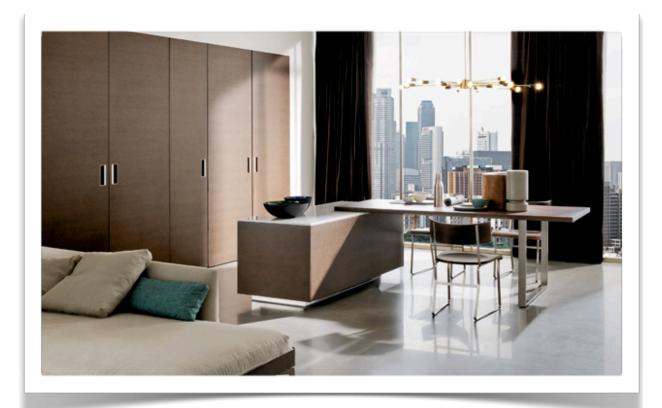

The Spatia living/kitchen service island is a central multi-functional element providing a focal point for interior design, thanks to the use of the Pocket recessed-door system, making it easier to plan integrated kitchen and living areas, increasing space in small and studio apartments. All the functions of the home can exist around the island: starting with the kitchen, cooking, washing and preservation areas and moving on to the living area, ending up with storage space, laundry, wardrobe, bathroom.

Spatia island with worktop and tall unit in brown oak finish wood.

The Pocket wall system with recessed doors allows planning of functional spaces that can be completely hidden. From left to right: laundry, fridge/freezer, cooking and washing unit, complete with doors in Titan finish laminate.