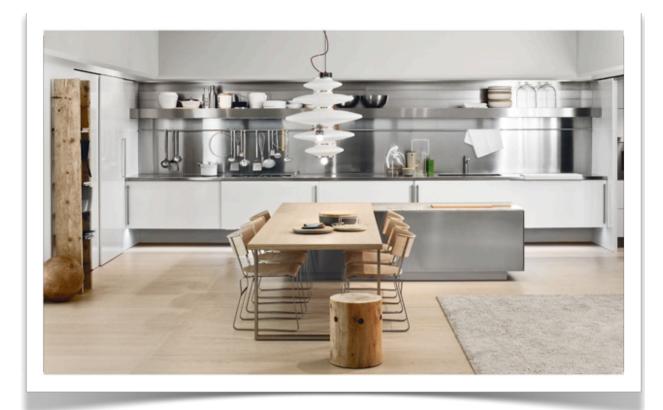

## **Description:**

With Spatia the kitchen is increasingly the centre of the home. A kitchen that evolves and becomes discreet. Bringing a new angle to interiors, pushing living horizons to conceal its functions, Spatia elegantly and harmoniously suggests a modern landscape for the home.

The Spatia living/kitchen service island is a central multi-functional element providing a focal point for interior design, thanks to the use of the Pocket recessed-door system, making it easier to plan integrated kitchen and living areas, increasing space in small and studio apartments. All the functions of the home can exist around the island: starting with the kitchen, cooking, washing and preservation areas and moving on to the living area, ending up with storage space, laundry, wardrobe, bathroom.